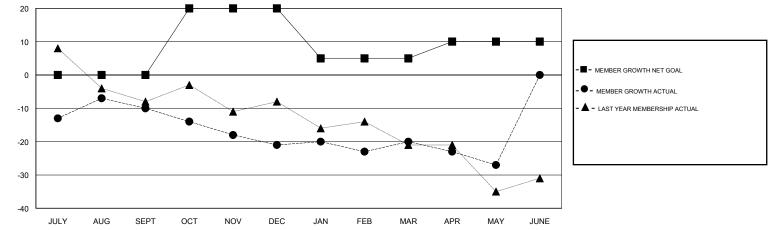

## **CINDY GREGG** LOCATION OHIO GMT CA GMT: Clubs Members RESULTS FOR 2017-2018 RESULTS FOR 2017-2018 NEW CLUB GOAL NEW CLUBS DROPPED CLUBS MEMBER GROWTH NET MEMBER GROWTH DROPPED QUARTER QUARTER GOAL ACTUAL MEMBERS ACTUAL (including transfers) 0 0 0 0 25 33 JULY/AUG/SEPT JULY/AUG/SEPT 1 0 0 20 15 24 OCT/NOV/DEC OCT/NOV/DEC 0 0 0 -15 22 24 JAN/FEB/MAR JAN/FEB/MAR 0 0 0 5 20 15 APR/MAY/JUNE APR/MAY/JUNE GOALS AND ACTUAL NEW CLUBS CUMULATIVE -1